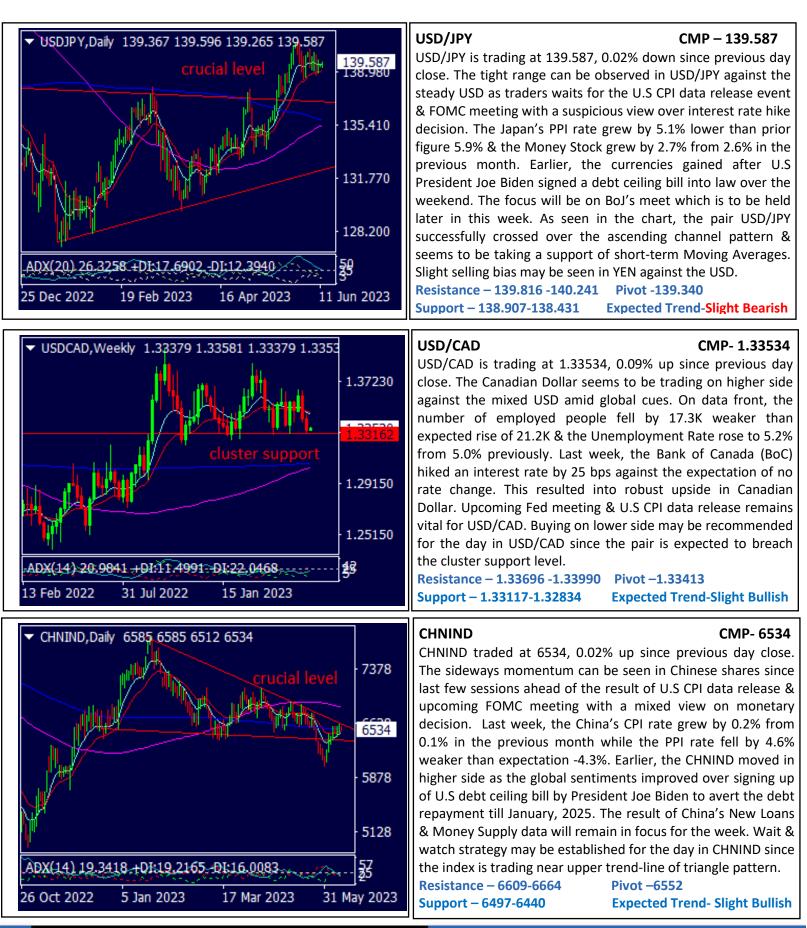

# Issue 2971- 12<sup>th</sup> June 2023

6 Apr 2023

ADX(14) 21-9775 +DI:14-5090 -DI:38:0843

9 Feb 2023

13 Dec 2022

Expected Trend- Bearish

**Pivot- \$70.70** 

result of U.S API & EIA reports this week. Slight selling bias

may be recommended for the day in WTI Oil since the

commodity reversed down from major resistance level.

Resistance – \$71.31 - \$72.39

Support -\$69.62- \$69.01