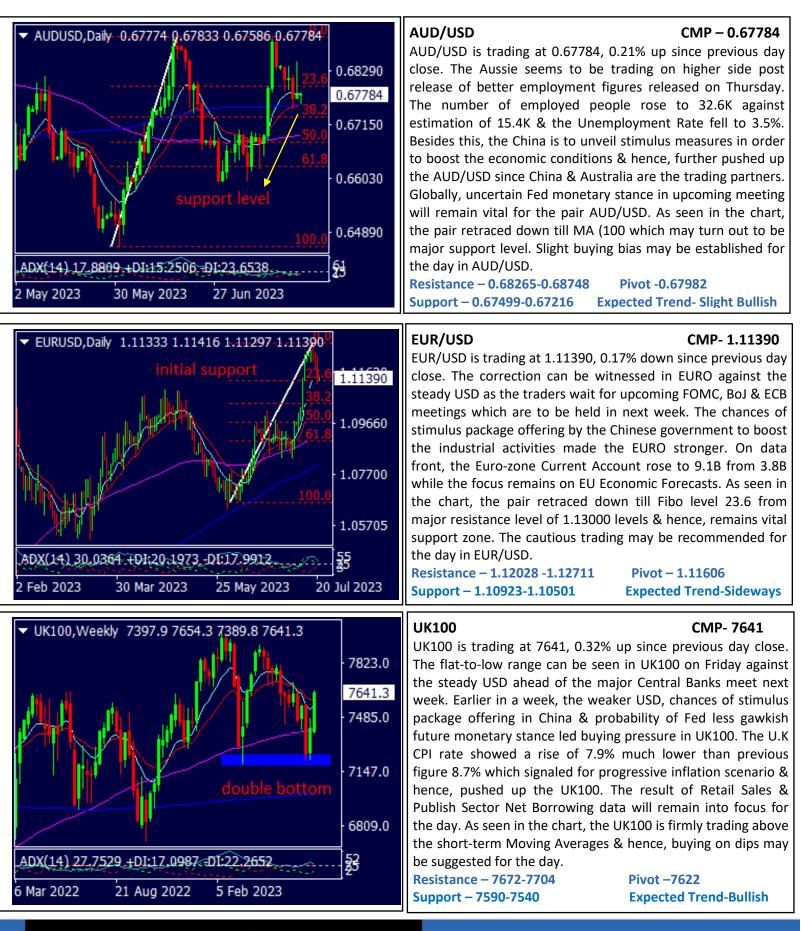

### **GLOBAL ECONOMIC CALENDAR**

| DATE        | TIME      | CURREN<br>CY | DATA                        | ACTUAL | FORECAST | PREVIOUS |
|-------------|-----------|--------------|-----------------------------|--------|----------|----------|
| JULY<br>THU | 4.31AM    | GBP          | GfK Consumer Confidence     | -30    | -25      | -24      |
| 21          | 5.00AM    | JPY          | National Core CPI y/y       | 3.3%   | 3.3%     | 3.2%     |
|             | 11.30AM   | GBP          | Retail Sales m/m            | -      | 0.2%     | 0.3%     |
|             |           | GBP          | Public Sector Net Borrowing | -      | 20.7B    | 19.2B    |
|             | TENTATIVE | EUR          | EU Economic Forecasts       | -      | -        | -        |
|             | 6.00PM    | CAD          | Core Retail Sales m/m       | -      | 0.2%     | 1.3%     |
|             |           | CAD          | Retail Sales m/m            | -      | 0.5%     | 1.1%     |
|             |           | CAD          | NHPI m/m                    |        | 0.0%     | 0.1%     |