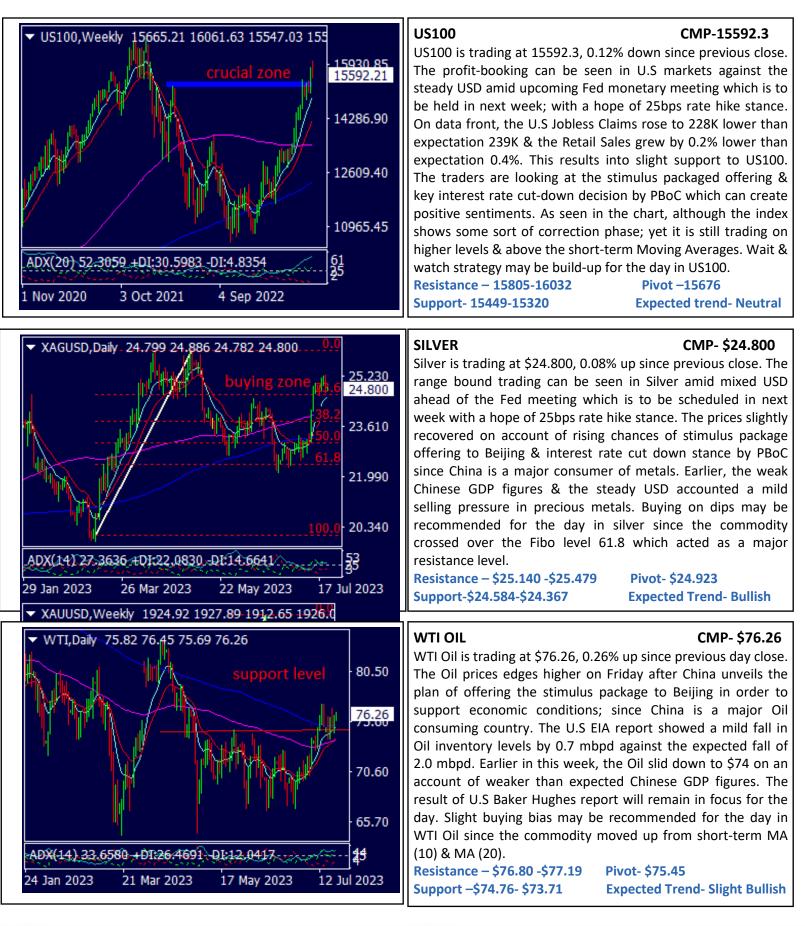

### **GLOBAL ECONOMIC CALENDAR**

| DATE        | TIME      | CURREN<br>CY | DATA                        | ACTUAL | FORECAST | PREVIOUS |
|-------------|-----------|--------------|-----------------------------|--------|----------|----------|
| JULY<br>THU | 4.31AM    | GBP          | GfK Consumer Confidence     | -30    | -25      | -24      |
| 21          | 5.00AM    | JPY          | National Core CPI y/y       | 3.3%   | 3.3%     | 3.2%     |
|             | 11.30AM   | GBP          | Retail Sales m/m            | -      | 0.2%     | 0.3%     |
|             |           | GBP          | Public Sector Net Borrowing | -      | 20.7B    | 19.2B    |
|             | TENTATIVE | EUR          | EU Economic Forecasts       | -      | -        | -        |
|             | 6.00PM    | CAD          | Core Retail Sales m/m       | -      | 0.2%     | 1.3%     |
|             |           | CAD          | Retail Sales m/m            | -      | 0.5%     | 1.1%     |
|             |           | CAD          | NHPI m/m                    |        | 0.0%     | 0.1%     |