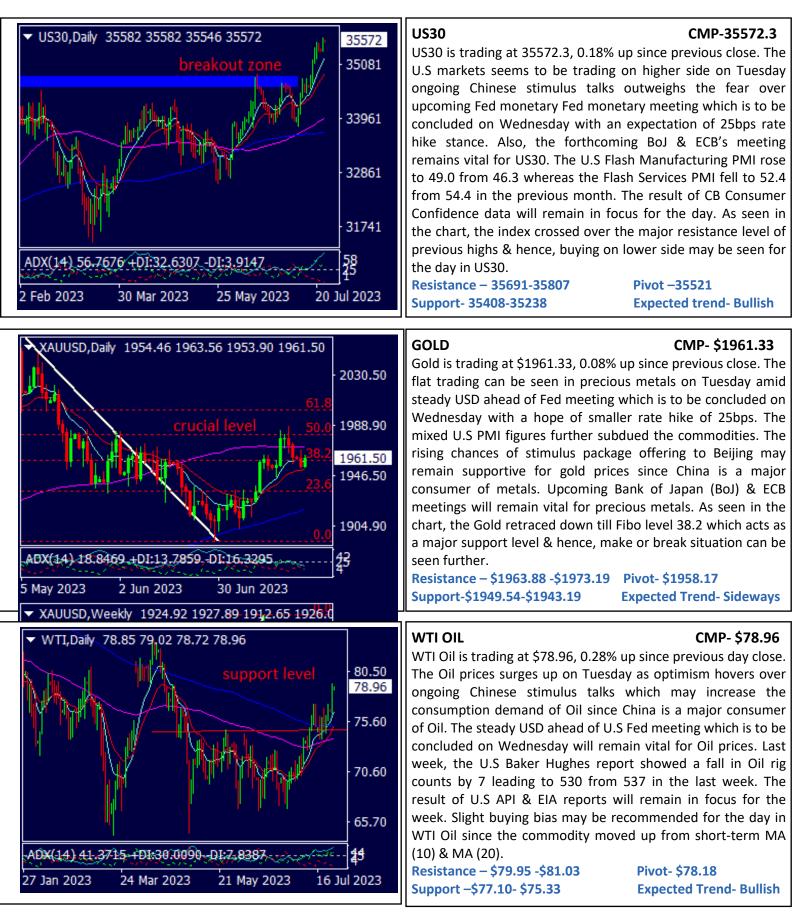

### **GLOBAL ECONOMIC CALENDAR**

| DATE        | TIME    | CURREN | DATA                              | ACTUAL | FORECAST | PREVIOUS |
|-------------|---------|--------|-----------------------------------|--------|----------|----------|
|             |         | CY     |                                   |        |          |          |
| JULY<br>TUE | 10.30AM | JPY    | BOJ Core CPI y/y                  | -      | 3.0%     | 3.1%     |
| 25          | 1.30PM  | EUR    | German ifo Business Climate       | -      | 88.0     | 88.5     |
|             | 3.30PM  | GBP    | CBI Industrial Order Expectations | -      | -17      | -15      |
|             | 6.30PM  | EUR    | Belgian NBB Business Climate      | -      | -10.0    | -12.1    |
|             |         | USD    | HPI m/m                           | -      | 0.6%     | 0.7%     |
|             |         | USD    | S&P/CS Composite-20 HPI y/y       | -      | -2.3%    | -1.7%    |
|             | 7.30PM  | USD    | CB Consumer Confidence            | -      | 112.1    | 109.7    |
|             |         | USD    | Richmond Manufacturing Index      |        | -9       | -7       |