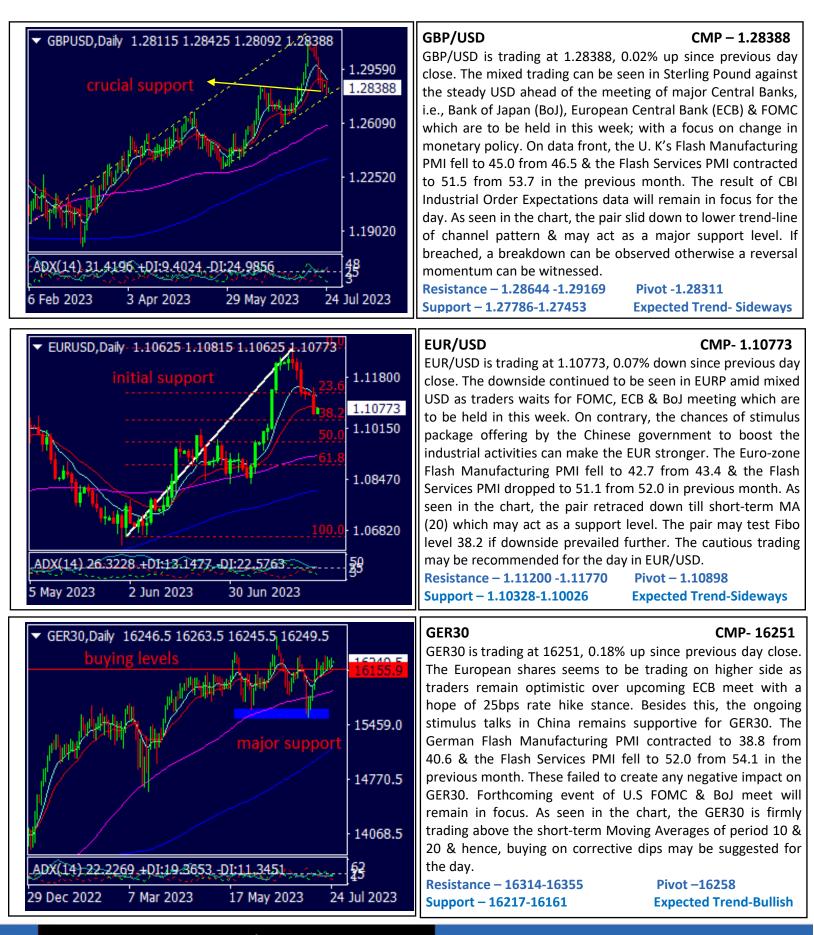

### **GLOBAL ECONOMIC CALENDAR**

| DATE        | TIME    | CURREN | DATA                              | ACTUAL | FORECAST | PREVIOUS |
|-------------|---------|--------|-----------------------------------|--------|----------|----------|
|             |         | CY     |                                   |        |          |          |
| JULY<br>TUE | 10.30AM | JPY    | BOJ Core CPI y/y                  | -      | 3.0%     | 3.1%     |
| 25          | 1.30PM  | EUR    | German ifo Business Climate       | -      | 88.0     | 88.5     |
|             | 3.30PM  | GBP    | CBI Industrial Order Expectations | -      | -17      | -15      |
|             | 6.30PM  | EUR    | Belgian NBB Business Climate      | -      | -10.0    | -12.1    |
|             |         | USD    | HPI m/m                           | -      | 0.6%     | 0.7%     |
|             |         | USD    | S&P/CS Composite-20 HPI y/y       | -      | -2.3%    | -1.7%    |
|             | 7.30PM  | USD    | CB Consumer Confidence            | -      | 112.1    | 109.7    |
|             |         | USD    | Richmond Manufacturing Index      |        | -9       | -7       |