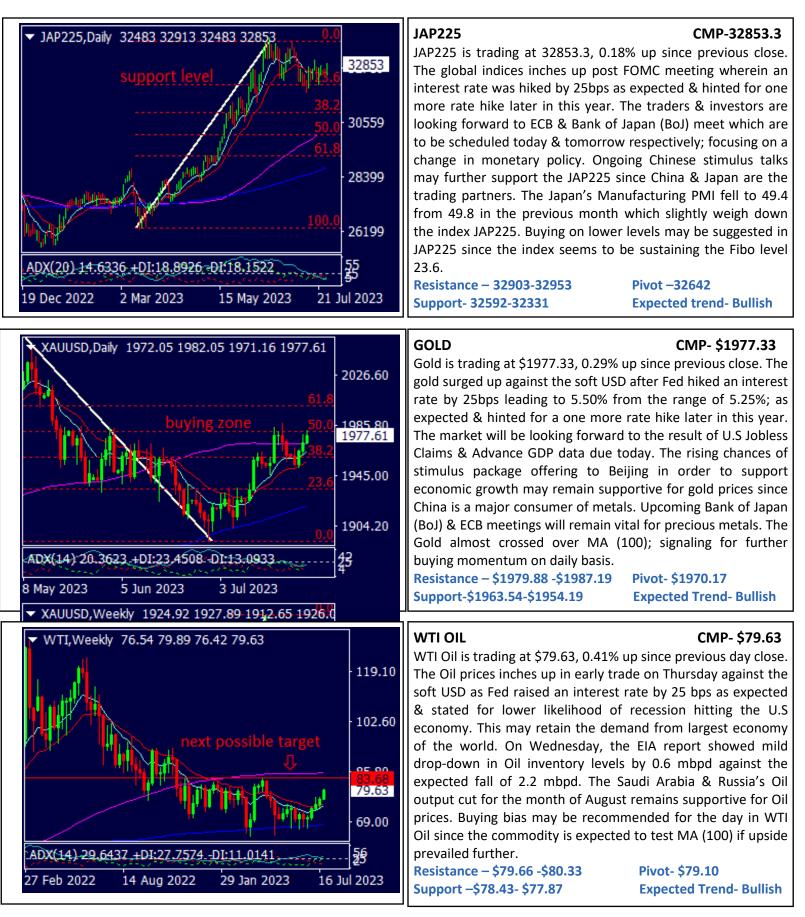

### **GLOBAL ECONOMIC CALENDAR**

| DATE              | TIME      | CURREN<br>CY | DATA                             | ACTUAL | FORECAST | PREVIOUS |
|-------------------|-----------|--------------|----------------------------------|--------|----------|----------|
| JULY<br>THU<br>27 | 7.00AM    | AUD          | Import Prices q/q                | -0.8%  | -0.8%    | -4.2%    |
|                   | 11.30AM   | EUR          | German GfK Consumer Climate      | -      | -24.8    | -25.4    |
|                   | TENTATIVE | EUR          | EU Economic Forecasts            | -      | -        | -        |
|                   | 3.30PM    | GBP          | CBI Realized Sales               | -      | -9       | -9       |
|                   | 5.45PM    | EUR          | Main Refinancing Rate            | -      | 4.25%    | 4.00%    |
|                   |           | EUR          | Monetary Policy Statement        | -      | -        | -        |
|                   | 6.00PM    | USD          | Advance GDP q/q                  | -      | 1.8%     | 2.0%     |
|                   |           | USD          | Unemployment Claims              |        | 234К     | 228K     |
|                   |           | USD          | Core Durable Goods Orders m/m    |        | 0.1%     | 0.7%     |
|                   |           | USD          | Durable Goods Orders m/m         |        | 1.3%     | 1.8%     |
|                   |           | USD          | Prelim Wholesale Inventories m/m |        | -0.1%    | 0.0%     |
|                   | 6.15PM    | EUR          | ECB Press Conference             |        |          |          |
|                   | 7.30PM    | USD          | Pending Home Sales m/m           |        | -0.5%    | -2.7%    |
|                   | 8.00PM    | USD          | Natural Gas Storage              |        | 12B      | 41B      |