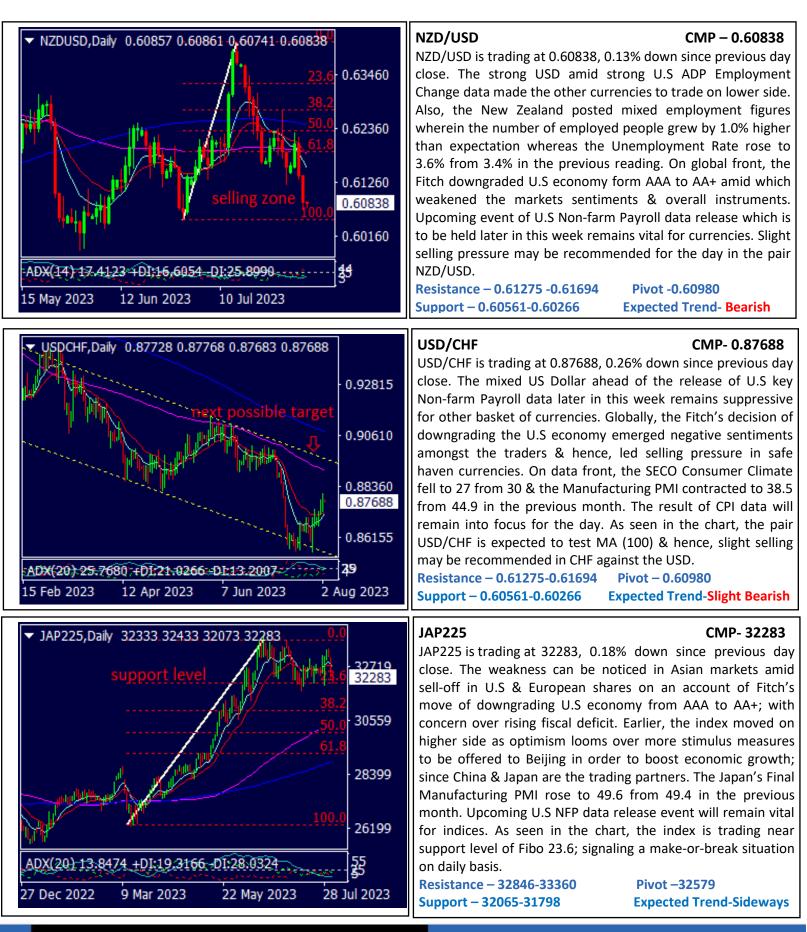

## Issue 3044- 3rd August 2023

Resistance – \$81.76 -\$83.78 Support –\$78.37- \$77.00 Pivot- \$80.39 Expected Trend- Sideways