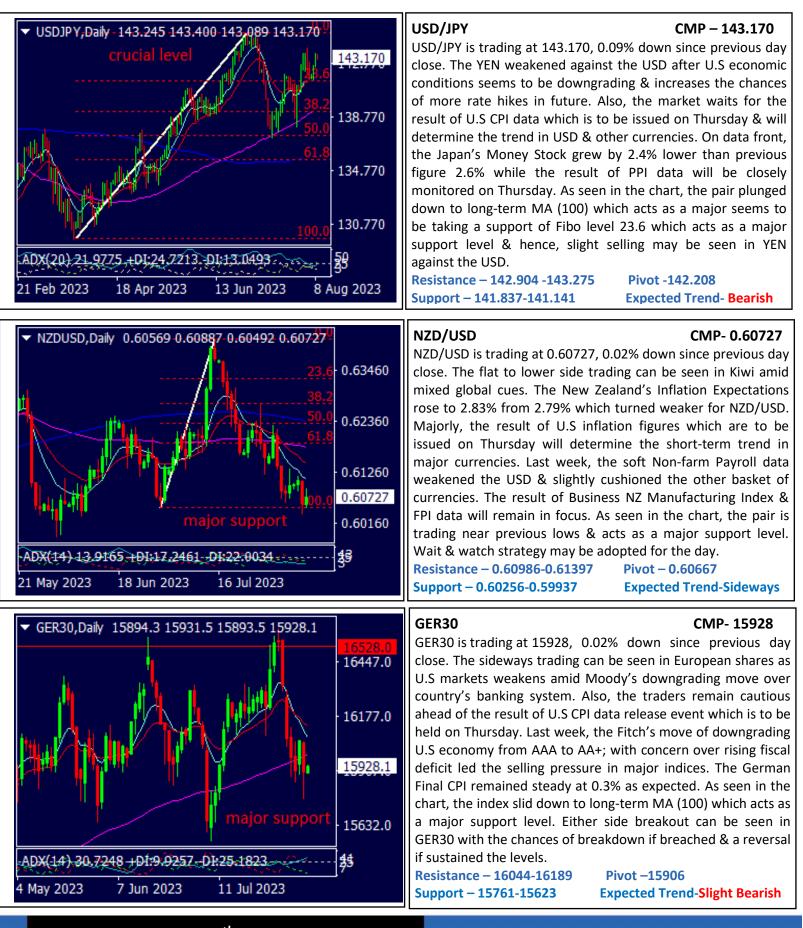

### **GLOBAL ECONOMIC CALENDAR**

| DATE       | TIME    | CURREN<br>CY | DATA                           | ACTUAL | FORECAST | PREVIOUS |
|------------|---------|--------------|--------------------------------|--------|----------|----------|
| AUG<br>WED | 5.20AM  | JPY          | M2 Money Stock y/y             | -      | 2.6%     | 2.6%     |
| 09         | 7.00AM  | CNY          | СРІ у/у                        | -      | -0.4%    | 0.0%     |
|            |         | CNY          | РРІ у/у                        |        | -4.0%    | -5.4%    |
|            | 8.30AM  | NZD          | Inflation Expectations q/q     | -      | -        | 2.79%    |
|            | 11.30AM | JPY          | Prelim Machine Tool Orders y/y |        | -        | -21.1%   |
|            | 6.00PM  | CAD          | Building Permits m/m           | -      | -2.1%    | 10.5%    |
|            | 8.00PM  | USD          | Crude Oil Inventories          | -      | -        | -17.0M   |