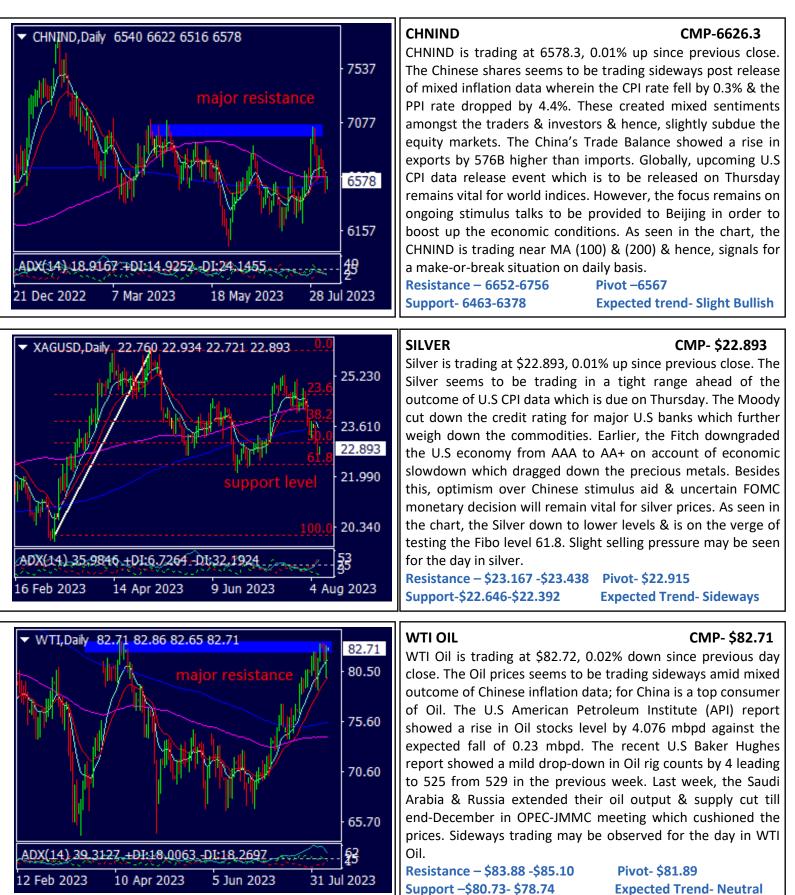

### **GLOBAL ECONOMIC CALENDAR**

| DATE       | TIME    | CURREN<br>CY | DATA                           | ACTUAL | FORECAST | PREVIOUS |
|------------|---------|--------------|--------------------------------|--------|----------|----------|
| AUG<br>WED | 5.20AM  | JPY          | M2 Money Stock y/y             | -      | 2.6%     | 2.6%     |
| 09         | 7.00AM  | CNY          | СРІ у/у                        | -      | -0.4%    | 0.0%     |
|            |         | CNY          | РРІ у/у                        |        | -4.0%    | -5.4%    |
|            | 8.30AM  | NZD          | Inflation Expectations q/q     | -      | -        | 2.79%    |
|            | 11.30AM | JPY          | Prelim Machine Tool Orders y/y |        | -        | -21.1%   |
|            | 6.00PM  | CAD          | Building Permits m/m           | -      | -2.1%    | 10.5%    |
|            | 8.00PM  | USD          | Crude Oil Inventories          | -      | -        | -17.0M   |