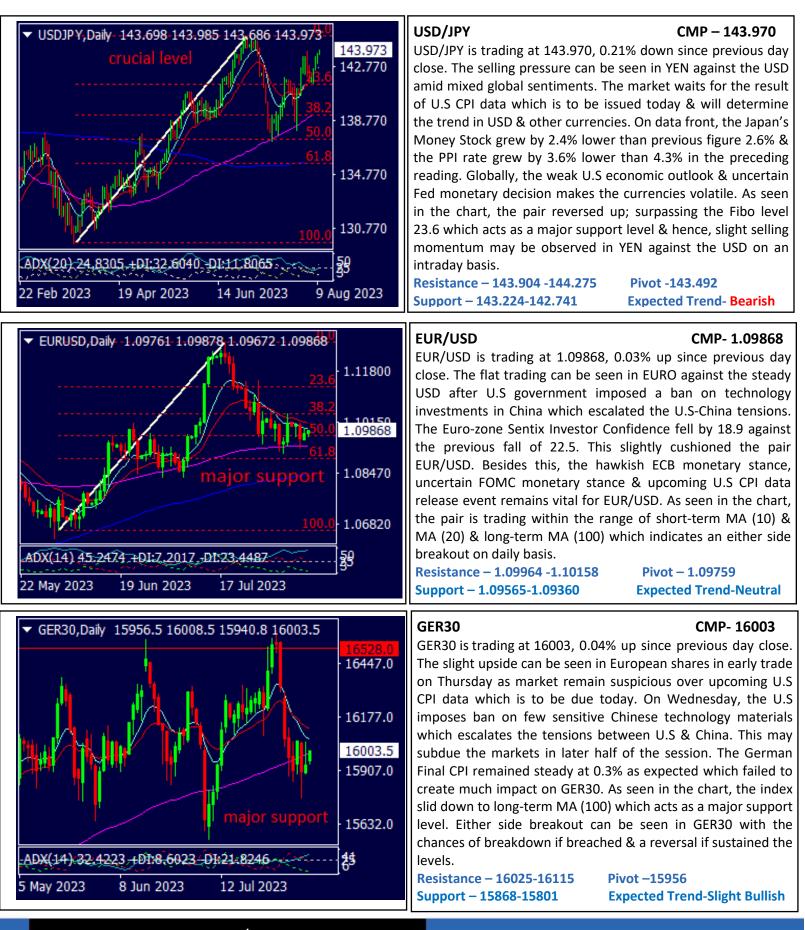

# **XFIOW MARKETS PULSE** DAILY-REPORT 10.08.2023

Resistance – \$85.02 -\$85.81 Support –\$83.04- \$81.85

WTI Oil.

23

1 Aug 2023

Pivot- \$83.83 Expected Trend- Bullish