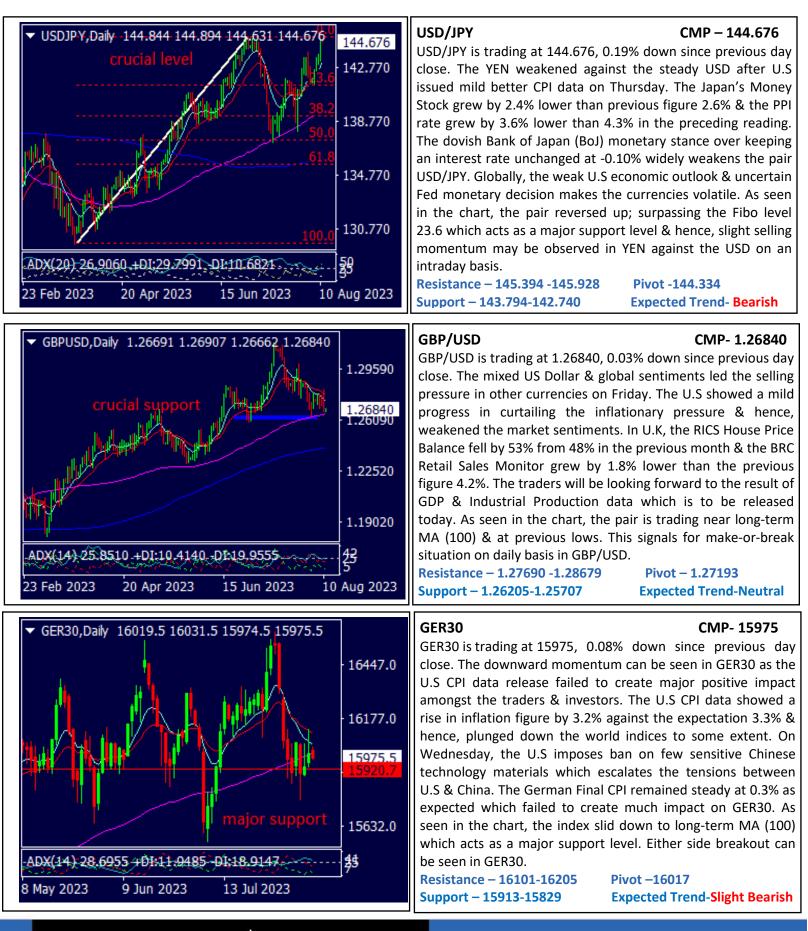

# **XFIOW MARKETS DULSE** DAILY-REPORT 11.08.2023

Issue 3057- 11<sup>th</sup> Aug 2023

7 Jun 2023

2 Aug 2023

Support -\$82.03- \$81.16

**Expected Trend- Slight Bearish** 

12 Apr 2023

14 Feb 2023