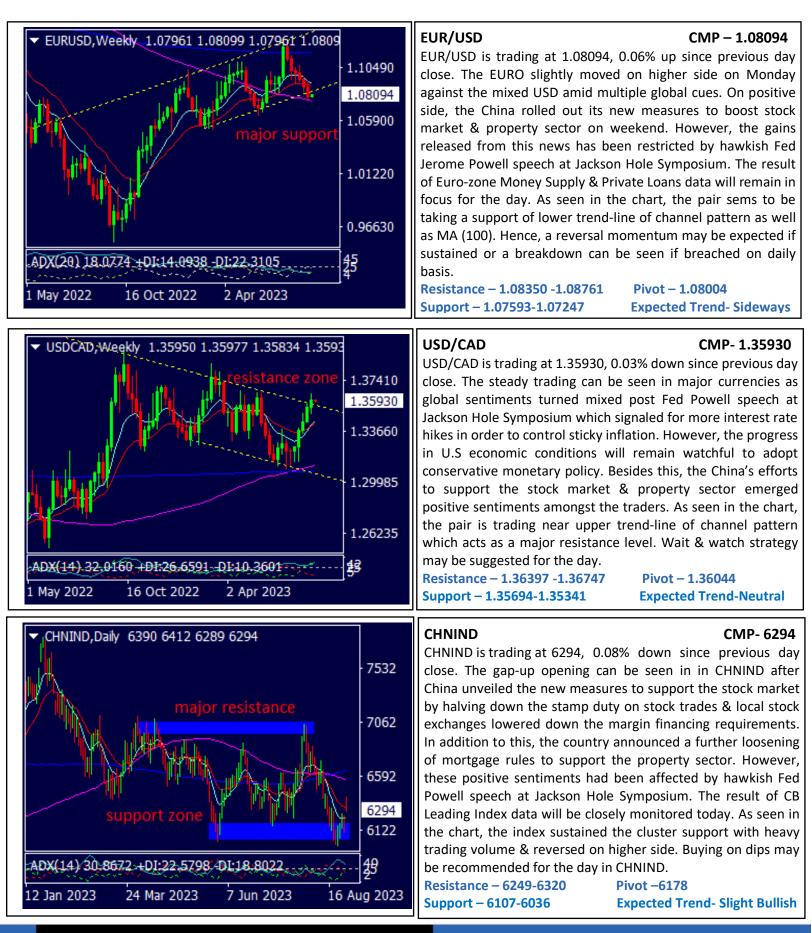

# **XFIOW** MARKETS **PULSE** DAILY-REPORT 28.08.2023

 45
 Resistance – \$80.90 - \$81.79

 18 Aug 2023
 Support – \$78.63- \$77.25

Pivot- \$79.52 Expected Trend-Slight Bullish