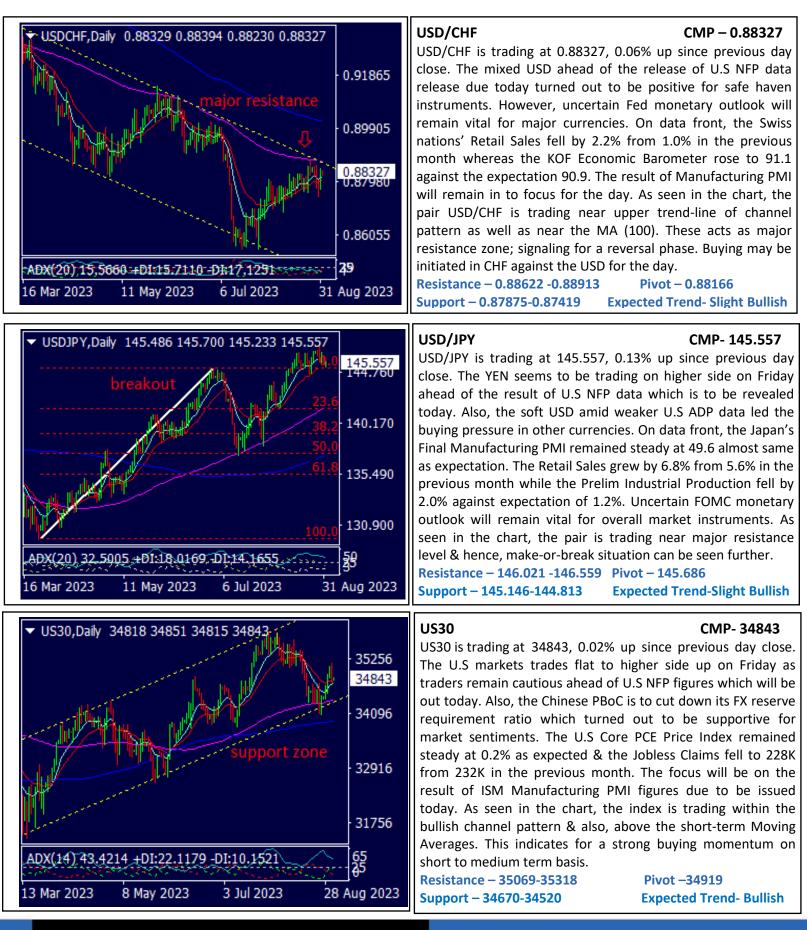

# **XFIOW** MARKETS **PULSE** DAILY-REPORT 01.09.2023

Resistance – \$84.35 -\$85.11 Support –\$82.14- \$80.69

Pivot- \$82.90 Expected Trend-Bullish