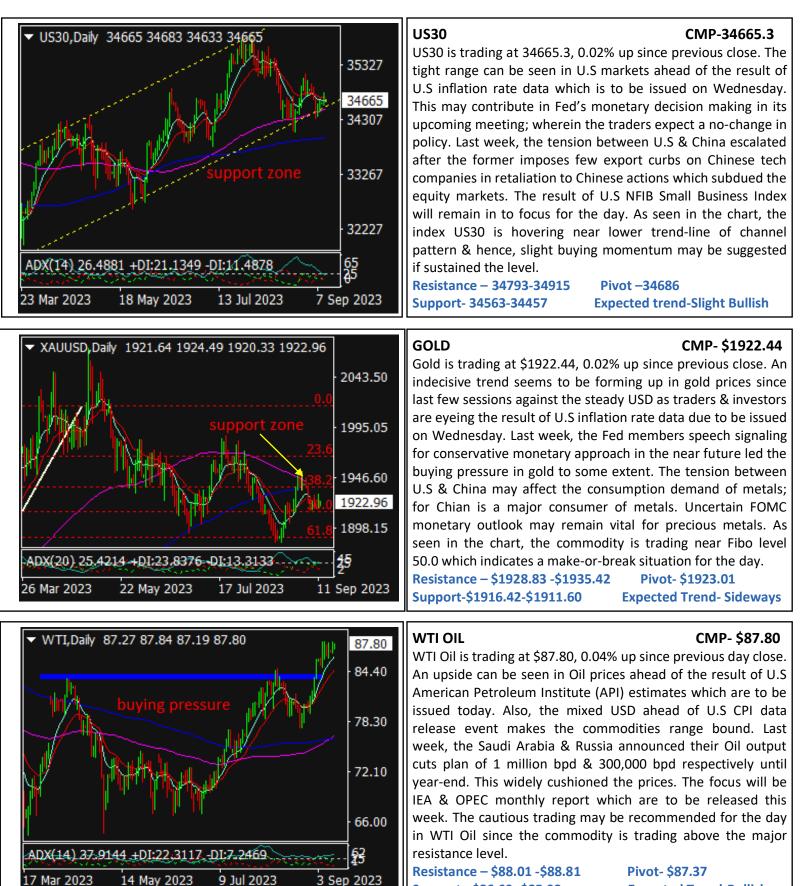

# **XFIOW** MARKETS **PULSE** DAILY-REPORT 12.09.2023

Support -\$86.60- \$85.93

**Expected Trend-Bullish** 