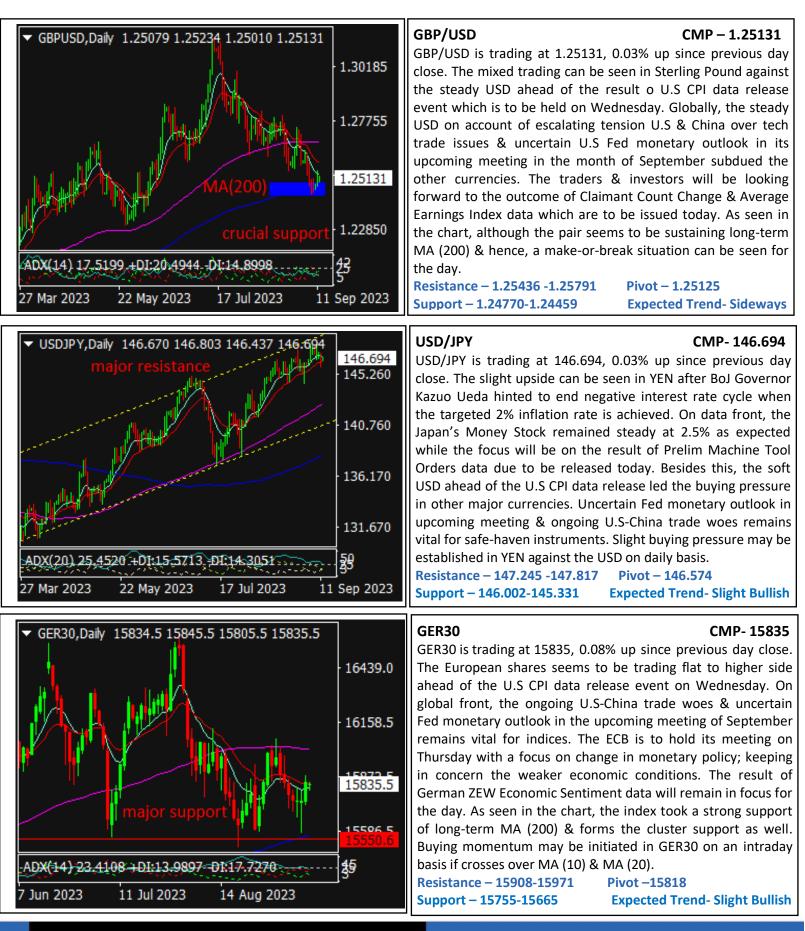

# **XFIOW** MARKETS **PULSE** DAILY-REPORT 12.09.2023

Support -\$86.60- \$85.93

**Expected Trend-Bullish** 