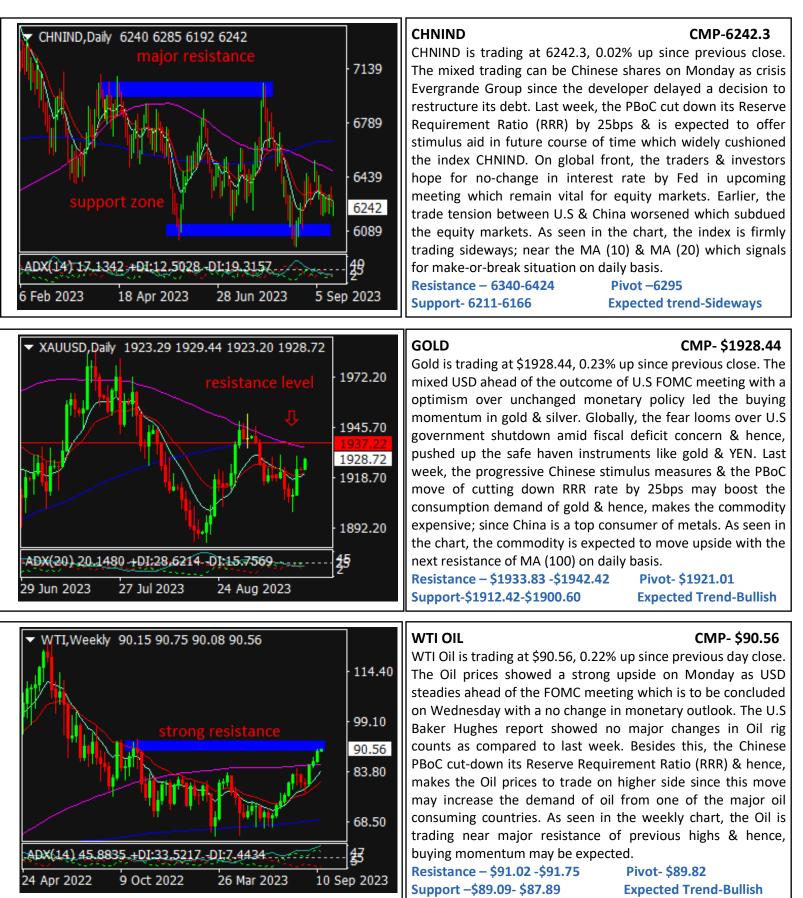

### **GLOBAL ECONOMIC CALENDAR**

| DATE        | TIME      | CURREN<br>CY | DATA                       | ACTUAL | FORECAST | PREVIOUS |
|-------------|-----------|--------------|----------------------------|--------|----------|----------|
| SEPT<br>MON | 4.00AM    | NZD          | BusinessNZ Services Index  | 47.1   | -        | 48.0     |
| 18          | 4.31AM    | GBP          | Rightmove HPI m/m          | 0.4%   | -        | -1.9%    |
|             | ALL DAY   | JPY          | Bank Holiday               | -      | -        | -        |
|             | TENTATIVE | EUR          | German Buba Monthly Report | -      | -        | -        |
|             | 5.45PM    | CAD          | Housing Starts             | -      | 257K     | 255K     |
|             | 6.00PM    | CAD          | IPPI m/m                   |        | 0.5%     | 0.4%     |
|             |           | CAD          | RMPI m/m                   |        | 3.8%     | 3.5%     |
|             | 7.30PM    | USD          | NAHB Housing Market Index  |        | 50       | 50       |