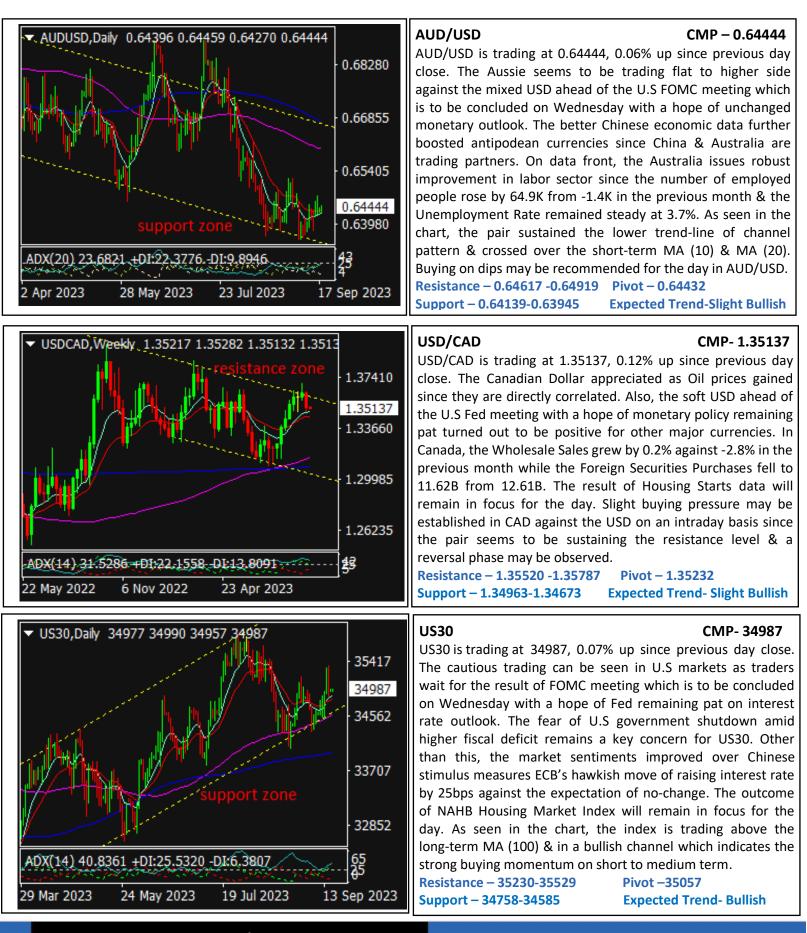

### **GLOBAL ECONOMIC CALENDAR**

| DATE        | TIME      | CURREN<br>CY | DATA                       | ACTUAL | FORECAST | PREVIOUS |
|-------------|-----------|--------------|----------------------------|--------|----------|----------|
| SEPT<br>MON | 4.00AM    | NZD          | BusinessNZ Services Index  | 47.1   | -        | 48.0     |
| 18          | 4.31AM    | GBP          | Rightmove HPI m/m          | 0.4%   | -        | -1.9%    |
|             | ALL DAY   | JPY          | Bank Holiday               | -      | -        | -        |
|             | TENTATIVE | EUR          | German Buba Monthly Report | -      | -        | -        |
|             | 5.45PM    | CAD          | Housing Starts             | -      | 257K     | 255K     |
|             | 6.00PM    | CAD          | IPPI m/m                   |        | 0.5%     | 0.4%     |
|             |           | CAD          | RMPI m/m                   |        | 3.8%     | 3.5%     |
|             | 7.30PM    | USD          | NAHB Housing Market Index  |        | 50       | 50       |