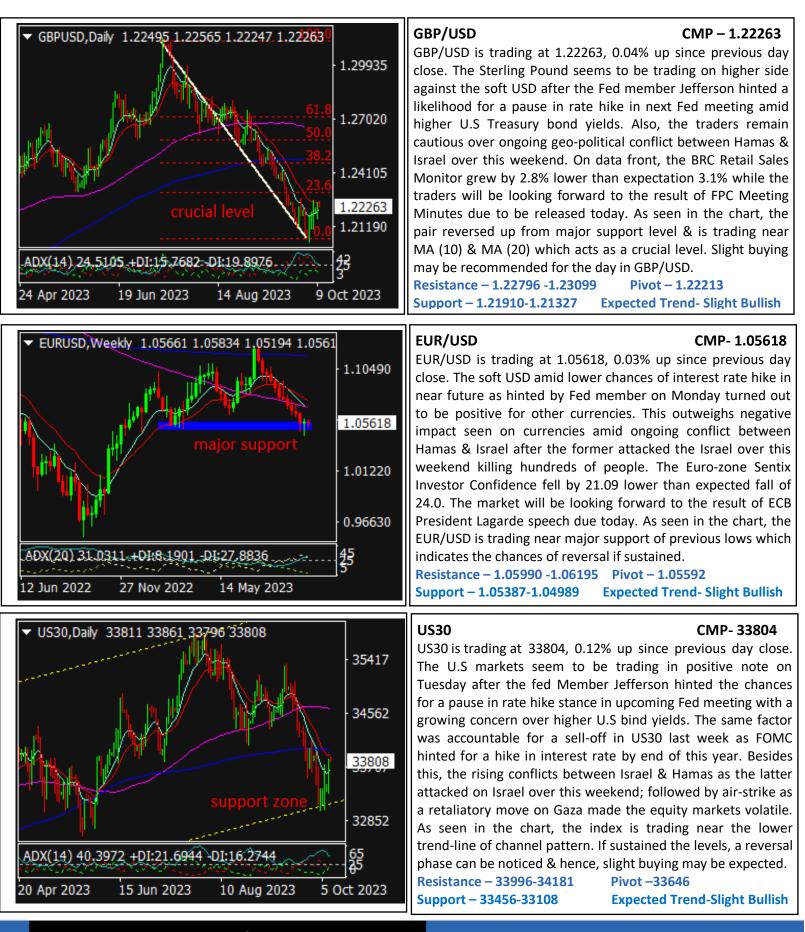

# **XFIOW** MARKETS **PULSE** DAILY-REPORT 10.10.2023

1 Oct 2023

Resistance – \$87.47 -\$88.53 Support –\$85.10- \$83.79

Pivot- \$86.16 Expected Trend- Slight Bullish