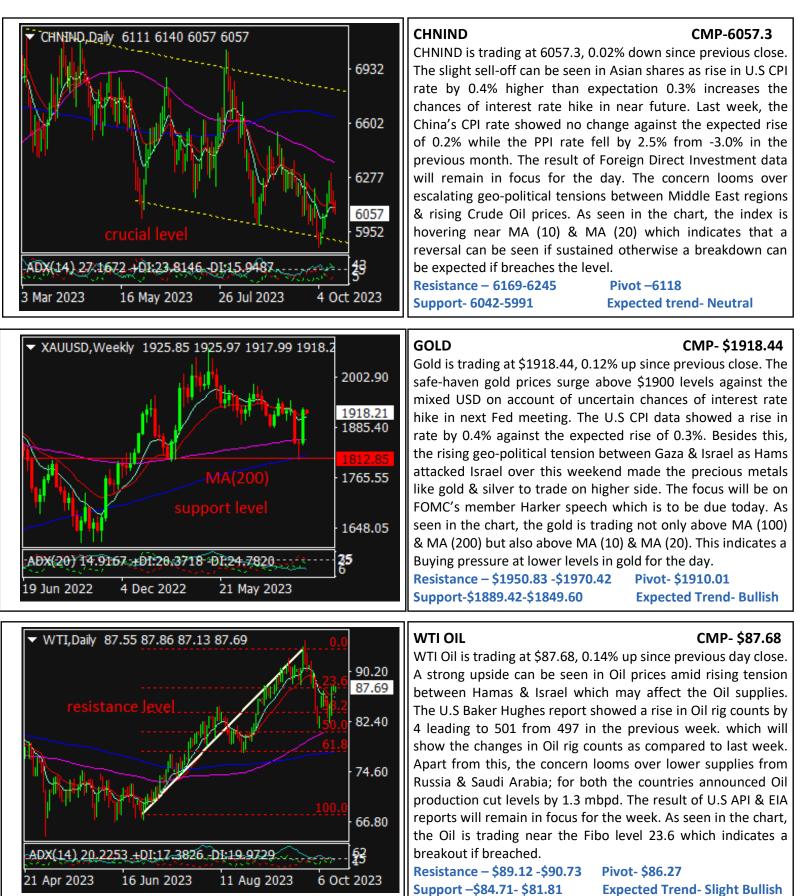

### **GLOBAL ECONOMIC CALENDAR**

| DATE             | TIME      | CURREN<br>CY | DATA                              | ACTUAL | FORECAST | PREVIOUS |
|------------------|-----------|--------------|-----------------------------------|--------|----------|----------|
| OCT<br>MON<br>16 | 3.00AM    | NZD          | BusinessNZ Services Index         | 50.7   | -        | 47.7     |
|                  | 10.00AM   | JPY          | Revised Industrial Production m/m | -0.7%  | -        | 0.4%     |
|                  | 11.30AM   | EUR          | German WPI m/m                    | -      | 0.3%     | 0.2%     |
|                  | TENTATIVE | CNY          | Foreign Direct Investment ytd/y   | -      | -        | -5.1%    |
|                  | 2.00PM    | GBP          | MPC Member Pill Speaks            | -      | -        | -        |
|                  | 2.30PM    | EUR          | Trade Balance                     | -      | 5.4B     | 2.9B     |
|                  | ALL DAY   | EUR          | Eurogroup Meetings                |        | -        | -        |
|                  | 6.00PM    | CAD          | Manufacturing Sales m/m           |        | 1.1%     | 1.6%     |
|                  |           | CAD          | Wholesale Sales m/m               |        | 2.5%     | 0.2%     |
|                  |           | USD          | Empire State Manufacturing Index  |        | -6.4     | 1.9      |
|                  | 8.00PM    | CAD          | BOC Business Outlook Survey       |        | -        | -        |
|                  |           | USD          | FOMC Member Harker Speaks         |        | -        | -        |
|                  | TENTATIVE | USD          | Federal Budget Balance            |        | -164.5B  | 89.3B    |