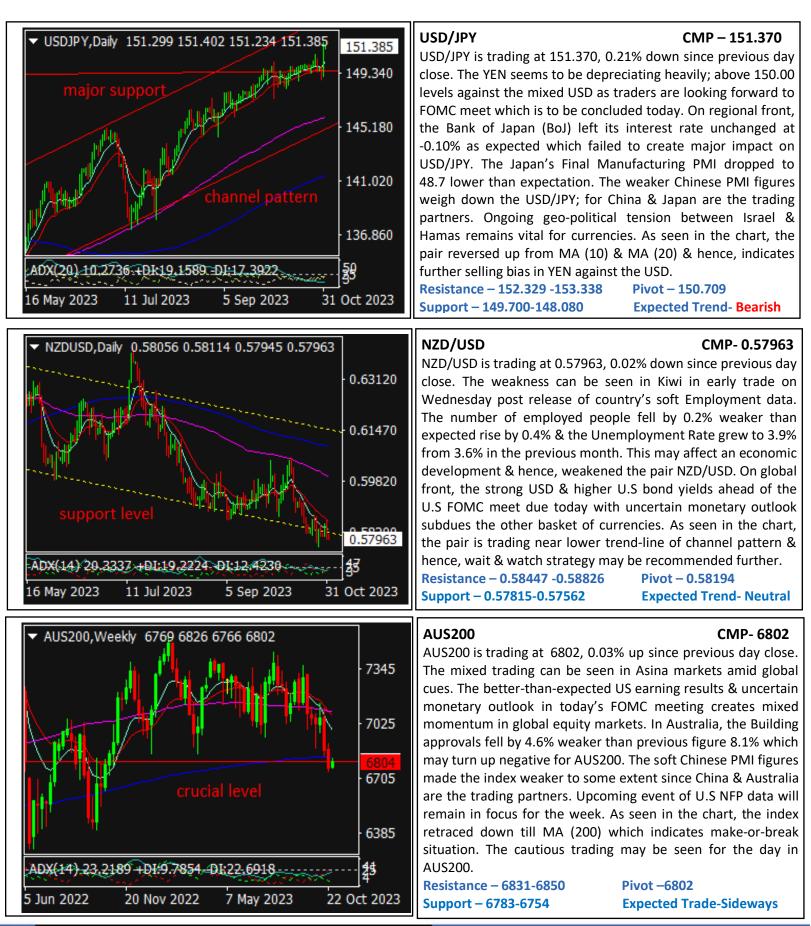

### **GLOBAL ECONOMIC CALENDAR**

| DATE             | TIME    | CURREN<br>CY | DATA                            | ACTUAL | FORECAST | PREVIOUS |
|------------------|---------|--------------|---------------------------------|--------|----------|----------|
| OCT<br>WED<br>01 | 1.30AM  | NZD          | RBNZ Financial Stability Report | -      | -        | -        |
|                  | 3.15AM  | NZD          | Employment Change q/q           | -0.2%  | 0.4%     | 1.0%     |
|                  |         | NZD          | Unemployment Rate               | 3.9%   | 3.9%     | 3.6%     |
|                  |         | NZD          | Labor Cost Index q/q            | 0.8%   | 1.0%     | 1.1%     |
|                  | 6.00AM  | AUD          | Building Approvals m/m          | -4.6%  | 2.6%     | 8.1%     |
|                  |         | JPY          | Final Manufacturing PMI         | 48.7   | 49.0     | 48.5     |
|                  | 7.15AM  | CNY          | Caixin Manufacturing PMI        |        | 50.8     | 50.6     |
|                  | 2.00PM  | CHF          | Manufacturing PMI               |        | 45.0     | 44.9     |
|                  | 3.00PM  | GBP          | Final Manufacturing PMI         |        | 45.2     | 45.2     |
|                  | 5.45PM  | USD          | ADP Non-Farm Employment Change  |        | 149K     | 89K      |
|                  | 6.10PM  | CHF          | SNB Chairman Jordan Speaks      |        | -        | -        |
|                  | 7.00PM  | CAD          | Manufacturing PMI               |        | -        | 47.5     |
|                  | 7.15PM  | USD          | Final Manufacturing PMI         |        | 50.0     | 50.0     |
|                  | 7.30PM  | USD          | ISM Manufacturing PMI           |        | 49.0     | 49.0     |
|                  |         | USD          | JOLTS Job Openings              |        | 9.34M    | 9.61M    |
|                  | ALL DAY | USD          | Wards Total Vehicle Sales       |        | 15.6M    | 15.7M    |
|                  | 8.00PM  | USD          | Crude Oil Inventories           |        | 1.5M     | 1.4M     |
|                  | 11.30PM | USD          | Federal Funds Rate              |        | 5.50%    | 5.50%    |
|                  |         | USD          | FOMC Statement                  |        |          |          |