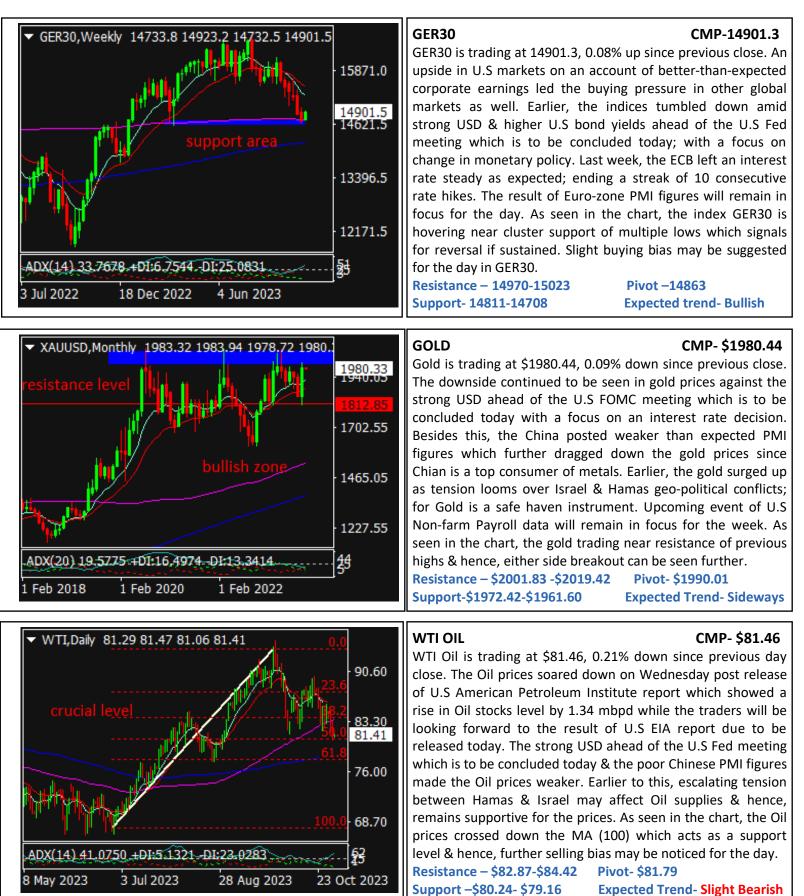

### **GLOBAL ECONOMIC CALENDAR**

| DATE             | TIME    | CURREN<br>CY | DATA                            | ACTUAL | FORECAST | PREVIOUS |
|------------------|---------|--------------|---------------------------------|--------|----------|----------|
| OCT<br>WED<br>01 | 1.30AM  | NZD          | RBNZ Financial Stability Report | -      | -        | -        |
|                  | 3.15AM  | NZD          | Employment Change q/q           | -0.2%  | 0.4%     | 1.0%     |
|                  |         | NZD          | Unemployment Rate               | 3.9%   | 3.9%     | 3.6%     |
|                  |         | NZD          | Labor Cost Index q/q            | 0.8%   | 1.0%     | 1.1%     |
|                  | 6.00AM  | AUD          | Building Approvals m/m          | -4.6%  | 2.6%     | 8.1%     |
|                  |         | JPY          | Final Manufacturing PMI         | 48.7   | 49.0     | 48.5     |
|                  | 7.15AM  | CNY          | Caixin Manufacturing PMI        |        | 50.8     | 50.6     |
|                  | 2.00PM  | CHF          | Manufacturing PMI               |        | 45.0     | 44.9     |
|                  | 3.00PM  | GBP          | Final Manufacturing PMI         |        | 45.2     | 45.2     |
|                  | 5.45PM  | USD          | ADP Non-Farm Employment Change  |        | 149K     | 89K      |
|                  | 6.10PM  | CHF          | SNB Chairman Jordan Speaks      |        | -        | -        |
|                  | 7.00PM  | CAD          | Manufacturing PMI               |        | -        | 47.5     |
|                  | 7.15PM  | USD          | Final Manufacturing PMI         |        | 50.0     | 50.0     |
|                  | 7.30PM  | USD          | ISM Manufacturing PMI           |        | 49.0     | 49.0     |
|                  |         | USD          | JOLTS Job Openings              |        | 9.34M    | 9.61M    |
|                  | ALL DAY | USD          | Wards Total Vehicle Sales       |        | 15.6M    | 15.7M    |
|                  | 8.00PM  | USD          | Crude Oil Inventories           |        | 1.5M     | 1.4M     |
|                  | 11.30PM | USD          | Federal Funds Rate              |        | 5.50%    | 5.50%    |
|                  |         | USD          | FOMC Statement                  |        |          |          |