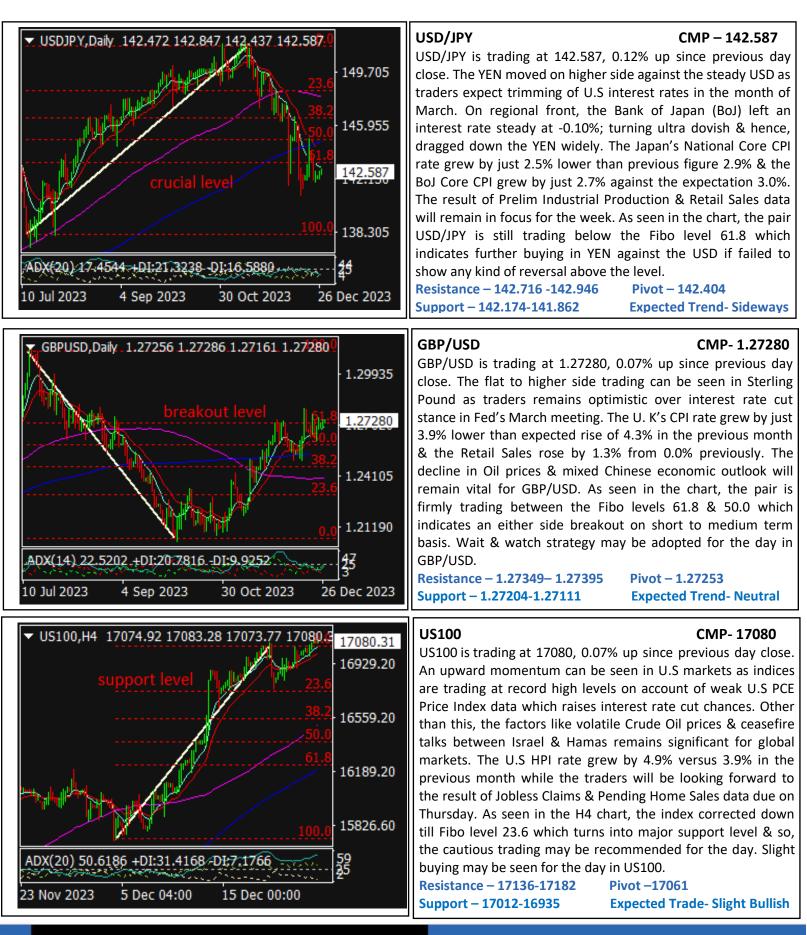

# **XFIOW** MARKETS **PULSE** DAILY-REPORT 27.12.2023











### **GLOBAL ECONOMIC CALENDAR**

| DATE       | TIME    | CURREN<br>CY | DATA                                | ACTUAL | FORECAST | PREVIOUS |
|------------|---------|--------------|-------------------------------------|--------|----------|----------|
| DEC<br>WED | 5.20AM  | JPY          | BOJ Summary of Opinions             | -      | -        | -        |
| 27         | 10.30AM | JPY          | Housing Starts y/y                  | -      | -4.2%    | -6.3%    |
|            | 2.30PM  | CHF          | Credit Suisse Economic Expectations | -      | -        | -29.6    |
|            | 8.30PM  | USD          | Richmond Manufacturing Index        | -      | -4       | -5       |



Contact us for any questions:

Email: <a href="mailto:support@xflowmarkets.com">support@xflowmarkets.