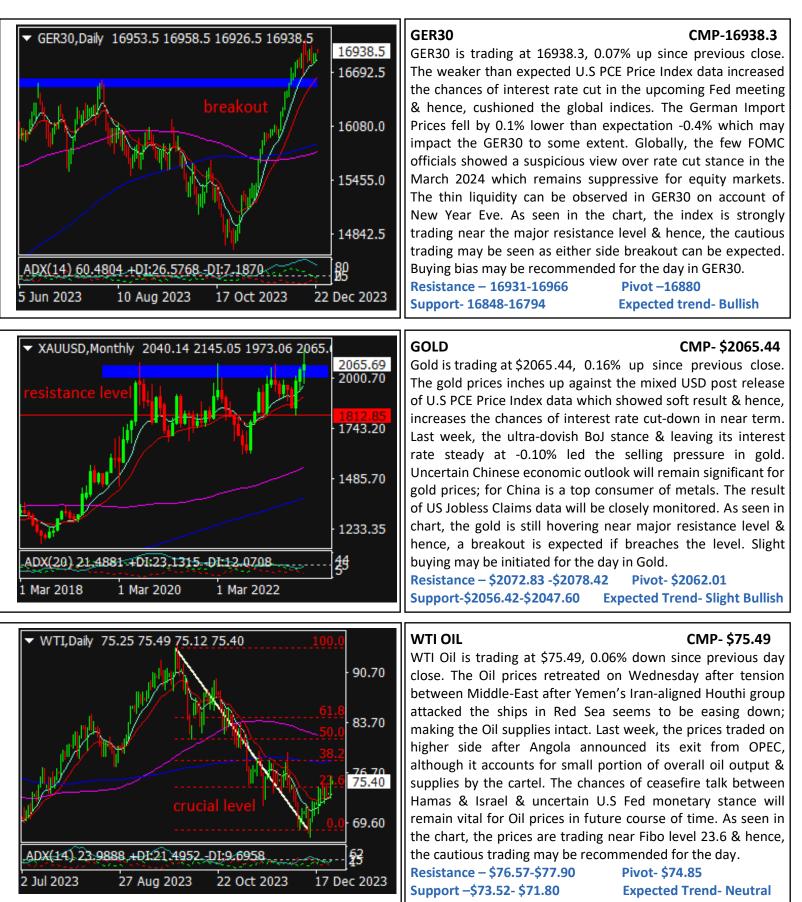

# **XFIOW** MARKETS **PULSE** DAILY-REPORT 27.12.2023











### **GLOBAL ECONOMIC CALENDAR**

| DATE       | TIME    | CURREN<br>CY | DATA                                | ACTUAL | FORECAST | PREVIOUS |
|------------|---------|--------------|-------------------------------------|--------|----------|----------|
| DEC<br>WED | 5.20AM  | JPY          | BOJ Summary of Opinions             | -      | -        | -        |
| 27         | 10.30AM | JPY          | Housing Starts y/y                  | -      | -4.2%    | -6.3%    |
|            | 2.30PM  | CHF          | Credit Suisse Economic Expectations | -      | -        | -29.6    |
|            | 8.30PM  | USD          | Richmond Manufacturing Index        | -      | -4       | -5       |



Contact us for any questions:

Email: <a href="mailto:support@xflowmarkets.com">support@xflowmarkets.com<