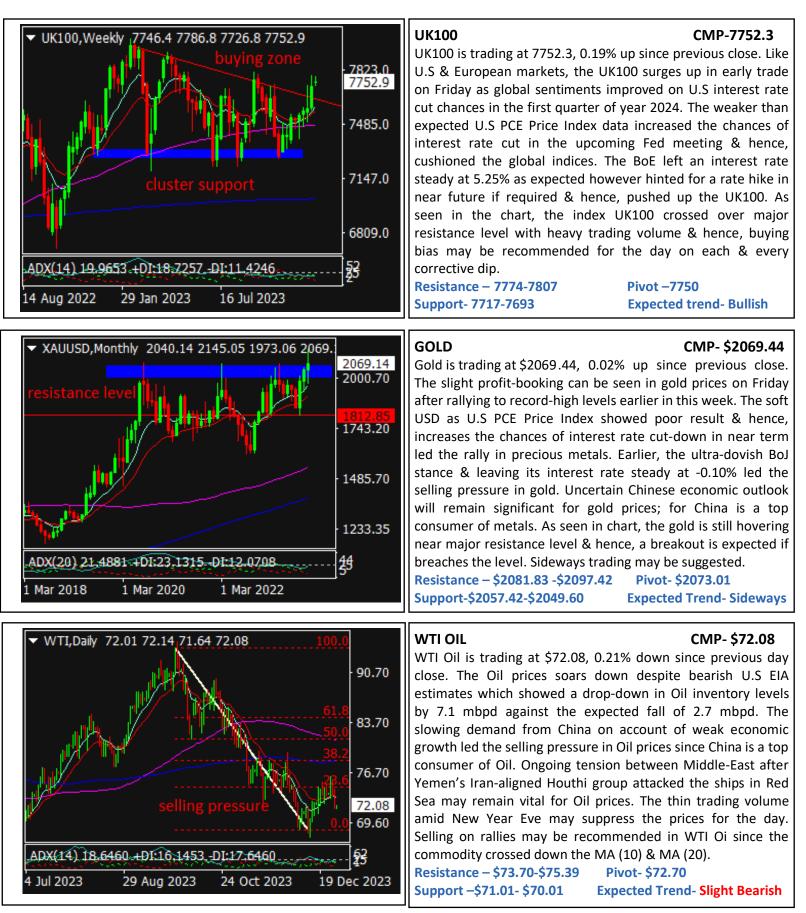

# **XFIOW** MARKETS **PULSE** DAILY-REPORT 29.12.2023











### **GLOBAL ECONOMIC CALENDAR**

| DATE       | TIME    | CURREN<br>CY | DATA                   | ACTUAL | FORECAST | PREVIOUS |
|------------|---------|--------------|------------------------|--------|----------|----------|
| DEC<br>FRI | 12.30PM | GBP          | Nationwide HPI m/m     | -      | 0.1%     | 0.2%     |
| 29         | 1.30PM  | CHF          | KOF Economic Barometer | -      | 96.9     | 96.7     |
|            |         | EUR          | Spanish Flash CPI y/y  | -      | 3.2%     | 3.2%     |
|            | 8.15PM  | USD          | Chicago PMI            | -      | 50.1     | 55.8     |



Contact us for any questions:

Email: <a href="mailto:support@xflowmarkets.com">support@xflowmarkets.com</a>

Follow us on FB:Everyday market analysis:Follow us on Twitter:Image: Sele