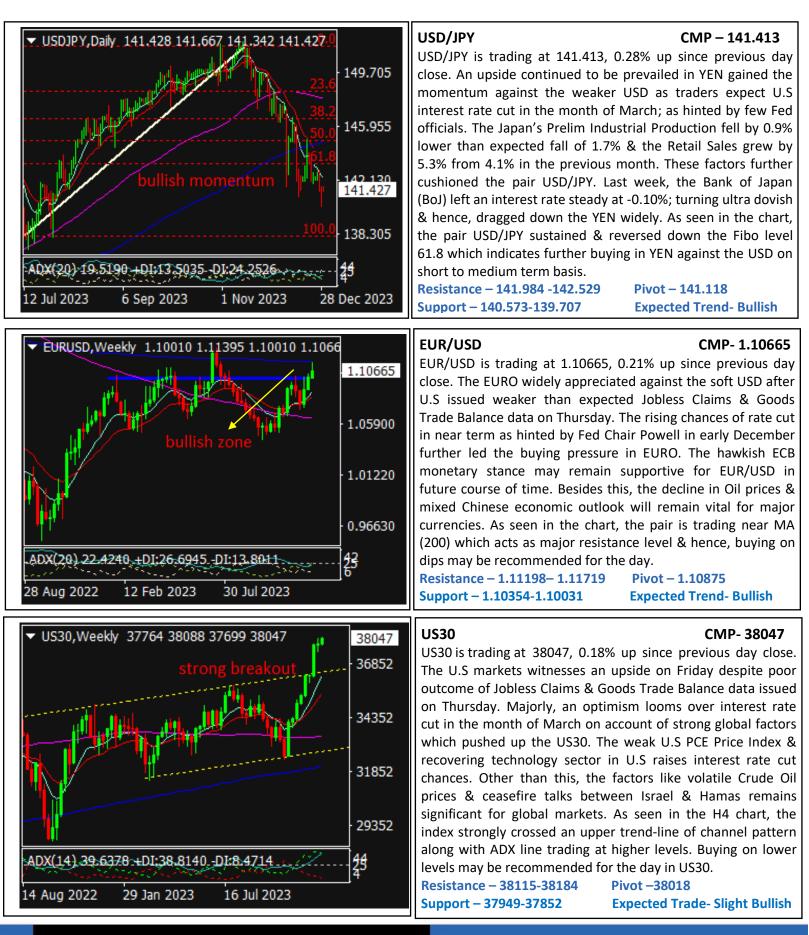

# **XFIOW** MARKETS **PULSE** DAILY-REPORT 29.12.2023











### **GLOBAL ECONOMIC CALENDAR**

| DATE       | TIME    | CURREN<br>CY | DATA                   | ACTUAL | FORECAST | PREVIOUS |
|------------|---------|--------------|------------------------|--------|----------|----------|
| DEC<br>FRI | 12.30PM | GBP          | Nationwide HPI m/m     | -      | 0.1%     | 0.2%     |
| 29         | 1.30PM  | CHF          | KOF Economic Barometer | -      | 96.9     | 96.7     |
|            |         | EUR          | Spanish Flash CPI y/y  | -      | 3.2%     | 3.2%     |
|            | 8.15PM  | USD          | Chicago PMI            | -      | 50.1     | 55.8     |



Contact us for any questions:

Email: <a href="mailto:support@xflowmarkets.com">support@xflowmarkets.com</a>

Follow us on FB:Everyday market analysis:Follow us on Twitter:Image: